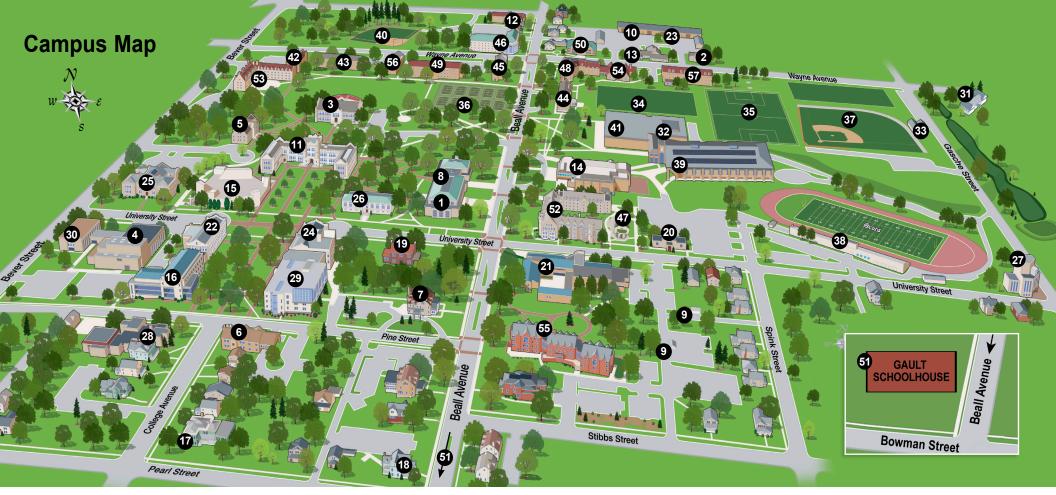

## Academic and **Administrative Buildings**

- Andrews Library\*
- Culbertson/Slater Complex\* Kevs and IDs Security and Protective Services
- 3 Ebert Art Center\* Art History Studio Art Art Museum Design/Digital Communications
- 4 Freedlander Theatre\* Galpin Hall\*

Academic Affairs **Business Office** Deans' Offices Finance and Business President's Office **Development Offices** 

- Gault Admissions Center\*\*
- Gault Alumni Center\*\* Alumni Relations **Development Offices**
- 8 Gault Library for Independent Study\*\* **APEX**

Advising, Career Planning, Entrepreneurship, Experiential Learning, Learning Center. Off-Campus Study, Registrar

- **Grounds Crew Garages**
- M Human Resources\*
- M Kauke Hall\*◆ Humanities Social Sciences
- Lilly House\*
- (B) Longbrake Student Wellness Center \*\*

accessible

Lowry Student Center\* Dining Hall

Mom's (restaurant) Post Office Residence Life Scot Lanes WCWS-FM Wilson Bookstore

- McGaw Chapel\*
- Burton D. Morgan Hall\* **Business Economics Economics** Education Information Technology Psychology
- Olderman House
- 13 Pearl House Financial Aid
- President's Home
- Rubbermaid Center College Relations

- Scheide Music Center\*
- Scovel Hall\* Earth Science Philosophy
- Service Center\*
- Severance Hall\* Chemistry
- Taylor Hall\* Computer Science Mathematics **Physics**
- Timken Library in Frick Hall\*\* Science Library
- Westinghouse Memorial Power Plant
- Westminster Church House\*
  - Williams Hall of Life Science \*\* Biochemistry & Molecular Biology **Environmental Studies** Neuroscience

Wishart Hall★

Communication Freedlander Speech and Hearing Clinic Theatre and Dance

The Wooster Inn\*

## **Athletic Facilities**

- Armington Physical **Education Center\***
- 3 L.C. Boles Golf Course
- Cindy Barr Field
- Carl W. Dale Soccer Field
- D.J. Hard Tennis Courts
- Murray Baseball Field
- Papp Stadium\*
- ❽ Scot Center\*
- Softball Diamond
  - all gender restrooms

## Residence Halls

- Andrews Hall
- Armington Hall
- Babcock Hall\* Ambassadors Program Campus Ministries Center for Diversity & Inclusion
- 45 Bissman Hall
- Bornhuetter Hall\*\*
- Brush Hall\*\*
- Compton Hall
- Douglass Hall
- Gault Manor\*
- Gault Schoolhouse\*
- Holden Hall\*
- Kenarden Lodge\*\*
- Kittredge Hall\*
- Luce Hall\*
- Stevenson Hall
- Wagner Hall